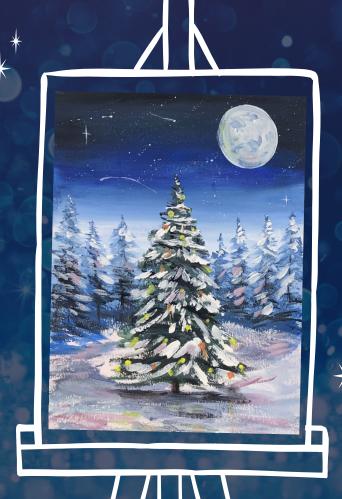

## \*RONNI'Z BIG CHRISTMAS PAINTALONG

THURSDAY NOVEMBER 30TH, 6:30PM

Get ready to be blown away by what YOU will actually paint!

An evening of step-by-step paintalong in a casual Christmassy atmosphere with local artist

Enjoy a unique & delightful experience with 3 premium brushes and a vibrant palette of 5 festive paint colours to create your own masterpiece! Enjoy merry Christmas tunes while indulging in a finger buffet in the twinkling ambiance of Ronni'z lounge.